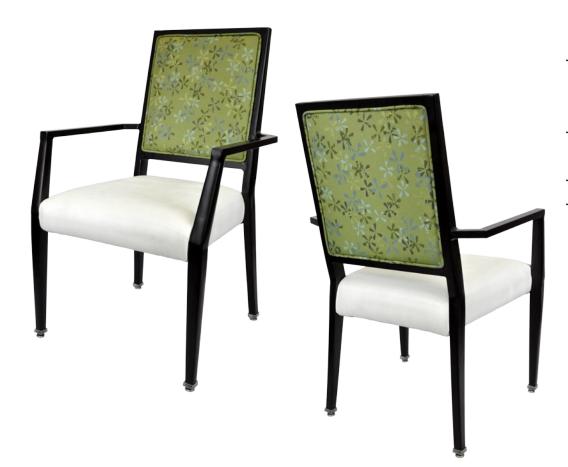

# MAC CA-3832-A

# **DIMENSIONS** Overall 24" Seat 19¾" Width Arm 24" Overall 371/2" Seat 18¾" Height Arm 251/4" Overall 23¾" Depth Seat 19" Weight 21 lbs

COM 1.6 Yards 0.95 yds Seat - 0.65 yds Back

Side chair, barstool and counter-height chair also available

## FRAME

Fully welded frame in lightweight aluminum.

## **UPHOLSTERY**

Over 900 fabric or vinyl choices. COM is accepted.

## **GLIDES**

Deluxe metal glides or plastic glides.