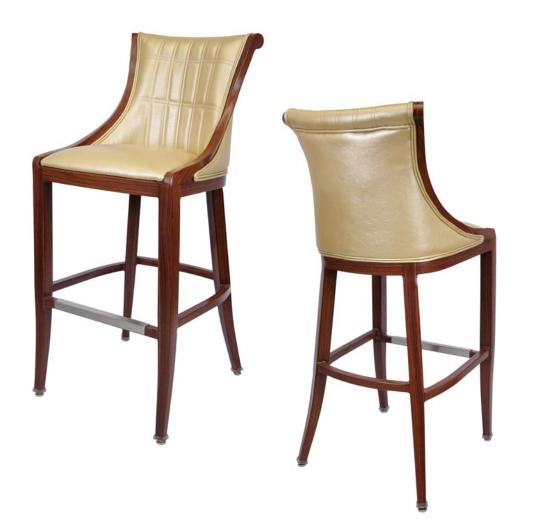

# LYON BA-3823

## **DIMENSIONS** Overall 18¾" Seat 161/4" Width Arm -Overall 441/4" Seat 30" Height Arm -Overall 21¾" Depth Seat 161/2" Weight 21 lbs

COM 1.2 Yards 0.5 yds Seat - 0.7 yds Back

Side chair, arm chair counter-height chair also available