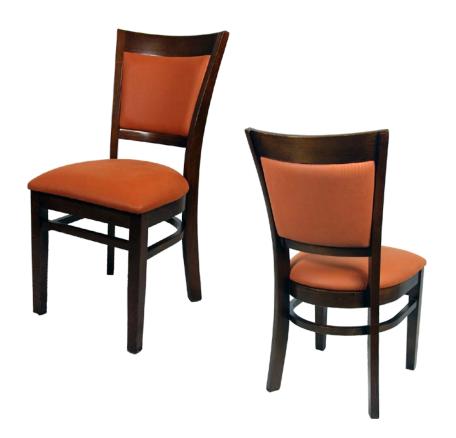

# CW-0525

# **DIMENSIONS** Overall 171/2" Seat 171/2" Width Arm -Overall 35" Seat 19" Height Arm -Overall 211/4" Depth Seat 161/2" Weight 17 lbs

COM 0.5 Yard 0.5 yd Seat

Arm chair, barstool and counter-height chair also available

| FRAN | V | E |
|------|---|---|
|------|---|---|

Solid European beechwood frame.

## **UPHOLSTERY**

Over 900 fabric or vinyl choices. COM is accepted.