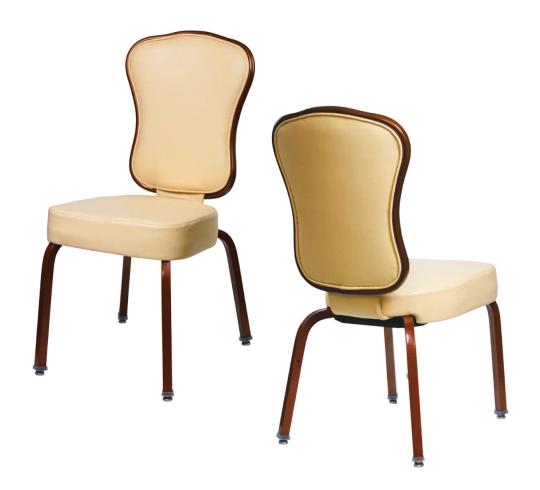

# LE BARON CA-3513

| DIMENSIONS |         |        |
|------------|---------|--------|
| Width      | Overall | 18"    |
|            | Seat    | 16¼"   |
|            | Arm     | -      |
| Height     | Overall | 35¼"   |
|            | Seat    | 18"    |
|            | Arm     | -      |
| Depth      | Overall | 241⁄4" |
|            | Seat    | 16½"   |
| _          | Weight  | 17 lbs |

# FRAME

Fully welded frame in lightweight aluminum.

#### **FINISH**

Over 25 frame choices in powdercoat or wood grain finish.

# **UPHOLSTERY**

Over 900 fabric or vinyl choices. COM is accepted.

# **GLIDES**

Deluxe metal glides or plastic glides.