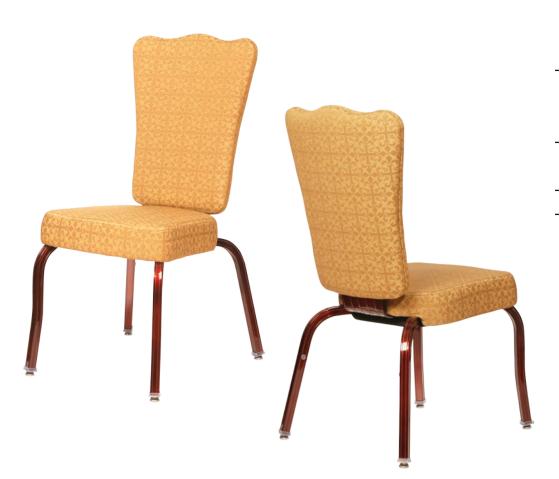

# LAVENDER CA-3540

| DIMENSIONS |         |        |
|------------|---------|--------|
| Width      | Overall | 19½"   |
|            | Seat    | 16"    |
|            | Arm     | -      |
| Height     | Overall | 36½"   |
|            | Seat    | 18"    |
|            | Arm     | -      |
| Depth      | Overall | 23¾"   |
|            | Seat    | 16½"   |
|            | Weight  | 19 lbs |

# FRAME

Fully welded frame in lightweight aluminum.

#### **FINISH**

Over 25 frame choices in powdercoat or wood grain finish.

# **UPHOLSTERY**

Over 900 fabric or vinyl choices. COM is accepted.

# **GLIDES**

Deluxe metal glides or plastic glides.