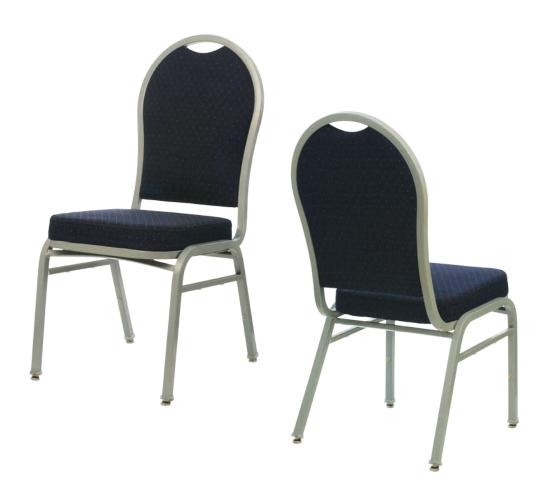

# LANCER CA-3317

| DIMENSIONS |         |        |
|------------|---------|--------|
| Width      | Overall | 18"    |
|            | Seat    | 15¼"   |
|            | Arm     | -      |
| Height     | Overall | 36"    |
|            | Seat    | 18½"   |
|            | Arm     | -      |
| Depth      | Overall | 23"    |
|            | Seat    | 16"    |
|            | Weight  | 14 lbs |

## FRAME

Fully welded frame in lightweight aluminum.

#### **FINISH**

Over 25 frame choices in powdercoat or wood grain finish.

## **UPHOLSTERY**

Over 900 fabric or vinyl choices. COM is accepted.

## **GLIDES**

Deluxe metal glides or plastic glides.