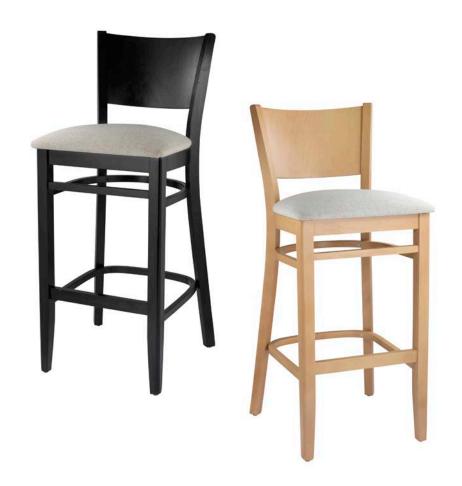

# LADYTRONN BW-0532

| DIMENSIONS |         |        |  |  |  |
|------------|---------|--------|--|--|--|
| Width      | Overall | 17½"   |  |  |  |
|            | Seat    | 17½"   |  |  |  |
|            | Arm     | -      |  |  |  |
| Height     | Overall | 43"    |  |  |  |
|            | Seat    | 30"    |  |  |  |
|            | Arm     | -      |  |  |  |
| Depth      | Overall | 21½"   |  |  |  |
|            | Seat    | 16½"   |  |  |  |
|            | Weight  | 19 lbs |  |  |  |

COM 0.5 Yard 0.5 yd Seat

Side chair, arm chair counter-height chair also available

|   | D | Α | N. | Л |  |
|---|---|---|----|---|--|
| г | К | А | IV | 1 |  |

Solid European beechwood frame.

### **FINISH**

7 wood grain frame choices.

# **UPHOLSTERY**

Over 900 fabric or vinyl choices. COM is accepted.