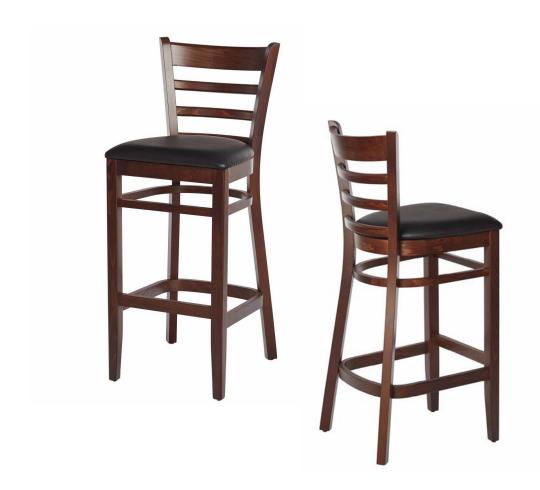

# LADDERBACK BW-0172

| DIMENSIONS |         |        |
|------------|---------|--------|
| Width      | Overall | 17½"   |
|            | Seat    | 17½"   |
|            | Arm     | -      |
| Height     | Overall | 43½"   |
|            | Seat    | 31"    |
|            | Arm     | -      |
| Depth      | Overall | 21½"   |
|            | Seat    | 16½"   |
|            | Weight  | 19 lbs |
|            |         |        |

COM 0.5 Yard 0.5 yd Seat

Side chair, arm chair counter-height chair also available

# FRAME

Solid European beechwood frame.

# **UPHOLSTERY**

Over 900 fabric or vinyl choices. COM is accepted.