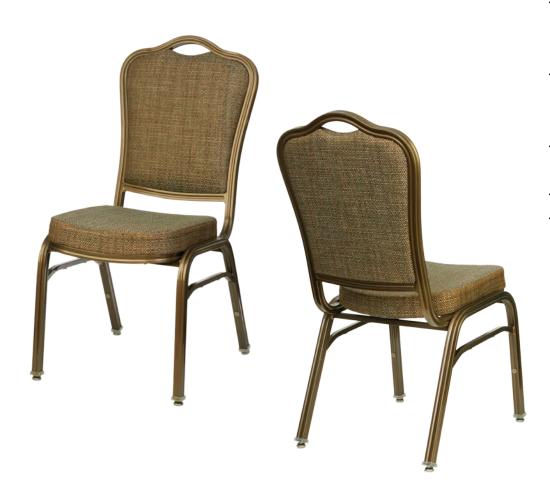

# KONIG CA-3309

## **DIMENSIONS** Overall 17¾" Seat 151/4" Width Arm -Overall 37" Height Seat 181/2" Arm -Overall 231/4" Depth Seat 16" Weight 13 lbs

COM 1.1Yards 0.5 yds Seat - 0.6 yds Back

Arm chair, barstool and counter-height chair also available

#### **FRAME**

Fully welded frame in lightweight aluminum.

#### **FINISH**

Over 25 frame choices in powdercoat or wood grain finish.

# **UPHOLSTERY**

Over 900 fabric or vinyl choices. COM is accepted.