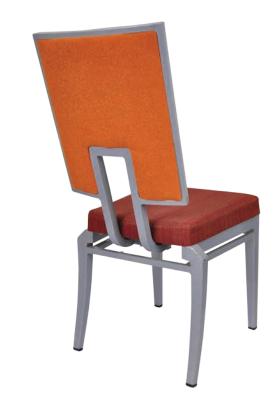

# KILE CA-3804

| DIMENSIONS |         |        |
|------------|---------|--------|
| Width      | Overall | 19"    |
|            | Seat    | 19"    |
|            | Arm     | -      |
| Height     | Overall | 38¼"   |
|            | Seat    | 19"    |
|            | Arm     | -      |
| Depth      | Overall | 23"    |
|            | Seat    | 18"    |
|            | Weight  | 17 lbs |

## FRAME

Fully welded frame in lightweight aluminum.

#### **FINISH**

Over 25 frame choices in powdercoat or wood grain finish.

# **UPHOLSTERY**

Over 900 fabric or vinyl choices. COM is accepted.