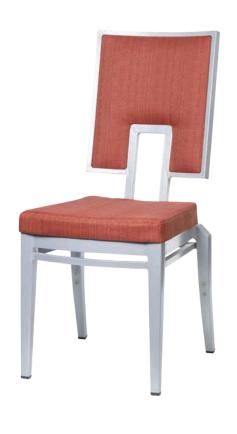

# KILE CA-3804

| DIMENSIONS |         |        |
|------------|---------|--------|
| Width      | Overall | 19"    |
|            | Seat    | 19"    |
|            | Arm     | -      |
| Height     | Overall | 38¼"   |
|            | Seat    | 19"    |
|            | Arm     | -      |
| Depth      | Overall | 23"    |
|            | Seat    | 18"    |
|            | Weight  | 17 lbs |

## FRAME

Fully welded frame in lightweight aluminum.

#### **FINISH**

Over 25 frame choices in powdercoat or wood grain finish.

# **UPHOLSTERY**

Over 900 fabric or vinyl choices. COM is accepted.