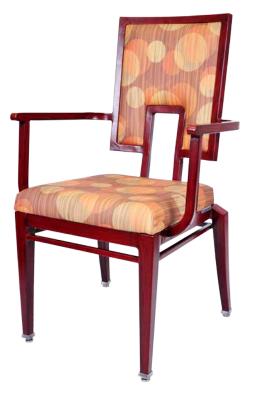

# KILE CA-3804-A

| DIMENSIONS |         |        |
|------------|---------|--------|
| Width      | Overall | 23¼"   |
|            | Seat    | 18"    |
|            | Arm     | 231⁄4" |
| Height     | Overall | 38¼"   |
|            | Seat    | 18¾"   |
|            | Arm     | 26¾"   |
| Depth      | Overall | 24"    |
|            | Seat    | 18½″   |
|            | Weight  | 18 lbs |

COM 1.1 Yards  $0.55 \ \mathrm{yds} \ \mathrm{Seat} \ - \ 0.55 \ \mathrm{yds} \ \mathrm{Back}$ 

Arm chair, barstool and counter-height chair also available

## FRAME

Fully welded frame in lightweight aluminum.

#### **FINISH**

Over 25 frame choices in powdercoat or wood grain finish.

# **UPHOLSTERY**

Over 900 fabric or vinyl choices. COM is accepted.

## **GLIDES**

Deluxe metal glides or plastic glides.

## **UPGRADES**

Tufted, welted or nailhead seats and backs. Casters also available.

#### **REGULATIONS**

All chairs are CAL-117 fire rating certified. CAL-133 is optional.