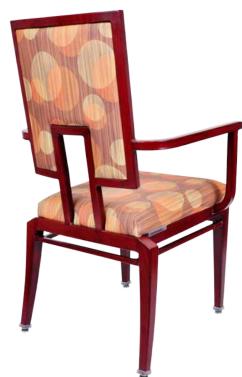

# KILE CA-3804-A

| DIMENSIONS |         |        |
|------------|---------|--------|
| Width      | Overall | 23¼"   |
|            | Seat    | 18"    |
|            | Arm     | 231⁄4" |
| Height     | Overall | 38¼"   |
|            | Seat    | 18¾"   |
|            | Arm     | 26¾"   |
| Depth      | Overall | 24"    |
|            | Seat    | 18½″   |
|            | Weight  | 18 lbs |

COM 1.1 Yards  $0.55 \ \mathrm{yds} \ \mathrm{Seat} \ - \ 0.55 \ \mathrm{yds} \ \mathrm{Back}$ 

Arm chair, barstool and counter-height chair also available

## FRAME

Fully welded frame in lightweight aluminum.

#### **FINISH**

Over 25 frame choices in powdercoat or wood grain finish.

# **UPHOLSTERY**

Over 900 fabric or vinyl choices. COM is accepted.

## **GLIDES**

Deluxe metal glides or plastic glides.

## **UPGRADES**

Tufted, welted or nailhead seats and backs. Casters also available.

#### **REGULATIONS**

All chairs are CAL-117 fire rating certified. CAL-133 is optional.