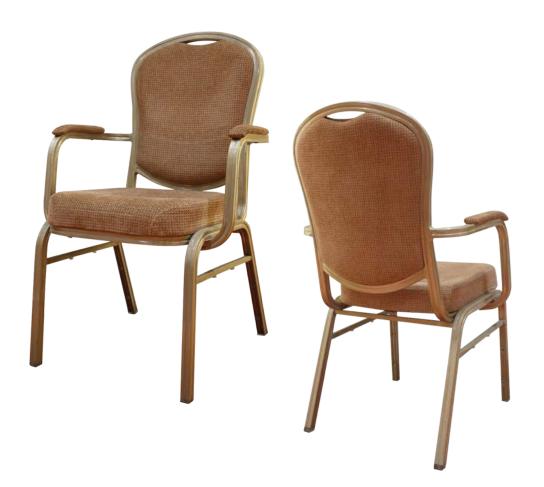

# KANSAS CA-0250-A

| DIMENSIONS |         |        |
|------------|---------|--------|
| Width      | Overall | 24½"   |
|            | Seat    | 24"    |
|            | Arm     | 241/2" |
| Height     | Overall | 39"    |
|            | Seat    | 18"    |
|            | Arm     | 241/2" |
| Depth      | Overall | 26½"   |
|            | Seat    | 16"    |
|            | Weight  | 15 lbs |

COM 1.1 Yards  $0.50 \ \text{yds Seat} - 0.50 \ \text{yds Back}$ 0.1 yds Arms

Arm chair, barstool and counter-height chair also available

## FRAME

Fully welded frame in lightweight aluminum.

#### **FINISH**

Over 25 frame choices in powdercoat or wood grain finish.

## **UPHOLSTERY**

Over 900 fabric or vinyl choices. COM is accepted.

## **GLIDES**

Deluxe metal glides or plastic glides.

## **UPGRADES**

Tufted, welted or nailhead seats and backs. Casters also available.

### **REGULATIONS**

All chairs are CAL-117 fire rating certified. CAL-133 is optional.