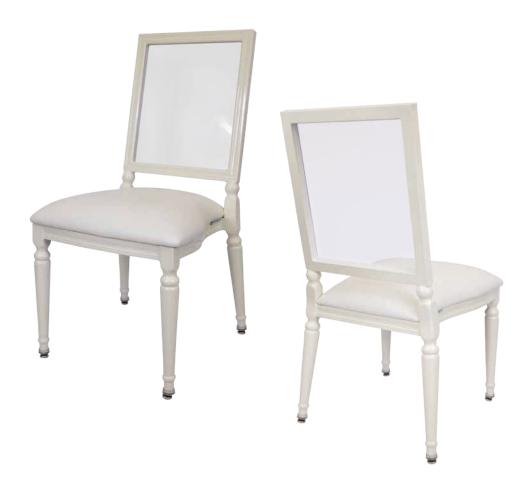

# JACKSON CA-3779

| DIMENSIONS |         |        |
|------------|---------|--------|
| Width      | Overall | 19½"   |
|            | Seat    | 19"    |
|            | Arm     | -      |
| Height     | Overall | 37½"   |
|            | Seat    | 18½"   |
|            | Arm     | -      |
| Depth      | Overall | 23"    |
|            | Seat    | 18½"   |
|            | Weight  | 16 lbs |

## FRAME

Fully welded frame in lightweight aluminum.

#### **FINISH**

Over 25 frame choices in powdercoat or wood grain finish.

# **UPHOLSTERY**

Over 900 fabric or vinyl choices. COM is accepted.

## **GLIDES**

Deluxe metal glides or plastic glides.