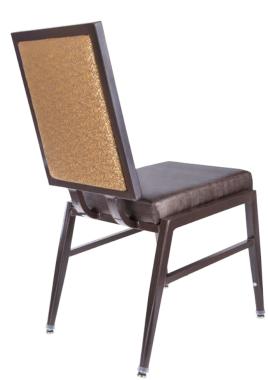

# **IMPERIAL** CA-3735

| DIMENSIONS |         |        |
|------------|---------|--------|
| Width      | Overall | 18½"   |
|            | Seat    | 16¼"   |
|            | Arm     | -      |
| Height     | Overall | 36"    |
|            | Seat    | 18½"   |
|            | Arm     | -      |
| Depth      | Overall | 24½"   |
|            | Seat    | 17"    |
|            | Weight  | 15 lbs |

# FRAME

Fully welded frame in lightweight aluminum.

# **FINISH**

Over 25 frame choices in powdercoat or wood grain finish.

# **UPHOLSTERY**

Over 900 fabric or vinyl choices. COM is accepted.

# **GLIDES**

Deluxe metal glides or plastic glides.