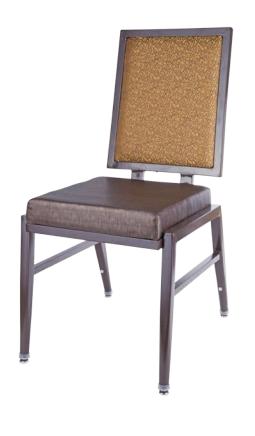

# **IMPERIAL** CA-3735

| DIMENSIONS |         |        |
|------------|---------|--------|
| Width      | Overall | 18½"   |
|            | Seat    | 16¼"   |
|            | Arm     | -      |
| Height     | Overall | 36"    |
|            | Seat    | 18½"   |
|            | Arm     | -      |
| Depth      | Overall | 24½"   |
|            | Seat    | 17"    |
|            | Weight  | 15 lbs |

# FRAME

Fully welded frame in lightweight aluminum.

# **FINISH**

Over 25 frame choices in powdercoat or wood grain finish.

# **UPHOLSTERY**

Over 900 fabric or vinyl choices. COM is accepted.

# **GLIDES**

Deluxe metal glides or plastic glides.