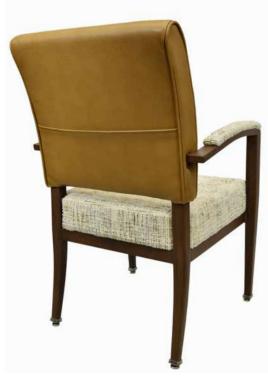

# **ILLINOIS** CA-3833-A

| DIMENSIONS |         |        |
|------------|---------|--------|
| Width      | Overall | 23¼"   |
|            | Seat    | 19½"   |
|            | Arm     | 23¼"   |
| Height     | Overall | 37¼"   |
|            | Seat    | 19"    |
|            | Arm     | 25¾"   |
| Depth      | Overall | 25¼"   |
|            | Seat    | 19"    |
|            | Weight  | 21 lbs |

COM 1.4 Yards  $0.65 \ \text{yds Seat} - 0.75 \ \text{yds Back}$ 

Arm chair, barstool and counter-height chair also available

## FRAME

Fully welded frame in lightweight aluminum.

## **FINISH**

Over 25 frame choices in powdercoat or wood grain finish.

## **UPHOLSTERY**

Over 900 fabric or vinyl choices. COM is accepted.

## **GLIDES**

Deluxe metal glides or plastic glides.

## **UPGRADES**

Tufted, welted or nailhead seats and backs. Casters also available.

#### **REGULATIONS**

All chairs are CAL-117 fire rating certified. CAL-133 is optional.