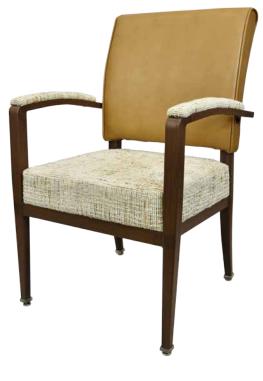

# **ILLINOIS** CA-3833-A

| DIMENSIONS |         |        |
|------------|---------|--------|
| Width      | Overall | 23¼"   |
|            | Seat    | 19½"   |
|            | Arm     | 23¼"   |
| Height     | Overall | 37¼"   |
|            | Seat    | 19"    |
|            | Arm     | 25¾"   |
| Depth      | Overall | 25¼"   |
|            | Seat    | 19"    |
|            | Weight  | 21 lbs |

COM 1.4 Yards  $0.65 \ \text{yds Seat} - 0.75 \ \text{yds Back}$ 

Arm chair, barstool and counter-height chair also available

## FRAME

Fully welded frame in lightweight aluminum.

## **FINISH**

Over 25 frame choices in powdercoat or wood grain finish.

## **UPHOLSTERY**

Over 900 fabric or vinyl choices. COM is accepted.

## **GLIDES**

Deluxe metal glides or plastic glides.

## **UPGRADES**

Tufted, welted or nailhead seats and backs. Casters also available.

#### **REGULATIONS**

All chairs are CAL-117 fire rating certified. CAL-133 is optional.