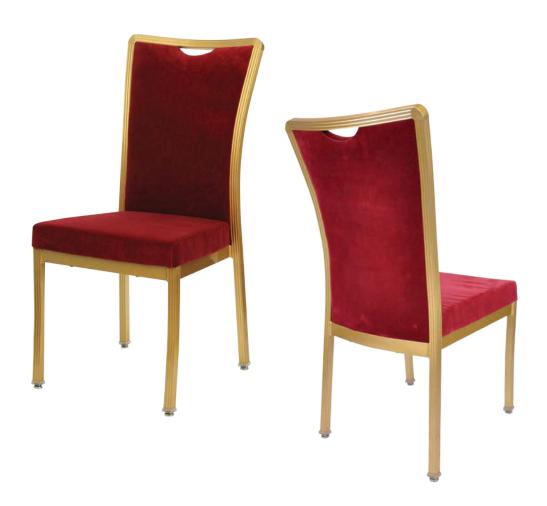

# HOWELL CA-3778

| DIMENSIONS |         |        |
|------------|---------|--------|
| Width      | Overall | 18"    |
|            | Seat    | 17¾"   |
|            | Arm     | -      |
| Height     | Overall | 38¼"   |
|            | Seat    | 18½"   |
|            | Arm     | -      |
| Depth      | Overall | 23¼"   |
|            | Seat    | 17"    |
|            | Weight  | 17 lbs |

# FRAME

Fully welded frame in lightweight aluminum.

#### **FINISH**

Over 25 frame choices in powdercoat or wood grain finish.

# **UPHOLSTERY**

Over 900 fabric or vinyl choices. COM is accepted.

# **GLIDES**

Deluxe metal glides or plastic glides.