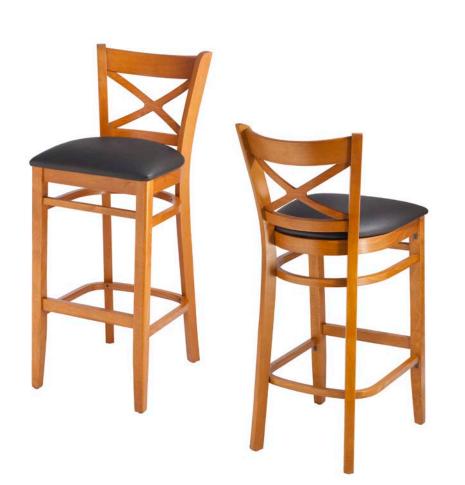

# HOWARD BW-0223

| DIMENSIONS |         |        |
|------------|---------|--------|
| Width      | Overall | 17½″   |
|            | Seat    | 17½″   |
|            | Arm     | -      |
| Height     | Overall | 431⁄2″ |
|            | Seat    | 31″    |
|            | Arm     | -      |
| Depth      | Overall | 211⁄2″ |
|            | Seat    | 16½″   |
|            | Weight  | 19 lbs |

#### FRAME

Solid European beechwood frame.

#### FINISH

7 wood grain frame choices.

#### UPHOLSTERY

Over 900 fabric or vinyl choices. COM is accepted.