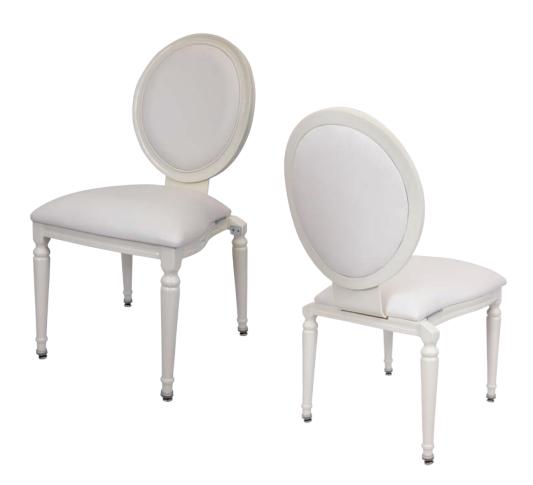

# **HASTINGS** CA-3777

# **DIMENSIONS** Overall 19" Seat 19" Width Arm -Overall 37" Height Seat 181/2" Arm -Overall 241/4" Depth Seat 181/4" Weight 16 lbs

COM 1.1 Yards 0.5 yds Seat - 0.6 yds Back

Arm chair, barstool and counter-height chair also available

## **FRAME**

Fully welded frame in lightweight aluminum.

### **FINISH**

Over 25 frame choices in powdercoat or wood grain finish.

# **UPHOLSTERY**

Over 900 fabric or vinyl choices. COM is accepted.