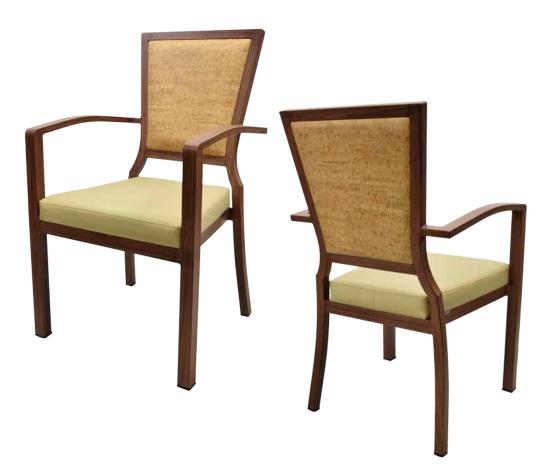

# **HAMPSHIRE** CA-3854-A

| DIMENSIONS |         |        |
|------------|---------|--------|
| Width      | Overall | 25½"   |
|            | Seat    | 21"    |
|            | Arm     | 25½"   |
| Height     | Overall | 38½"   |
|            | Seat    | 18¾"   |
|            | Arm     | 261/2" |
| Depth      | Overall | 271⁄4″ |
|            | Seat    | 20"    |
|            | Weight  | 20 lbs |

# FRAME

Fully welded frame in lightweight aluminum.

#### **FINISH**

Over 25 frame choices in powdercoat or wood grain finish.

# **UPHOLSTERY**

Over 900 fabric or vinyl choices. COM is accepted.