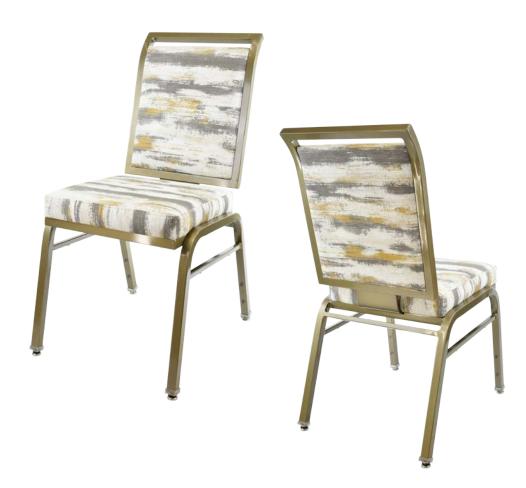

# **HAMILTON** CA-3808

# **DIMENSIONS** Overall 19" Seat 161/2" Width Arm -Overall 381/4" Height Seat 181/2" Arm -Overall 241/4" Depth Seat 163/4" Weight 16 lbs

COM 1.1 Yards 0.5 yds Seat - 0.6 yds Back

Arm chair, barstool and counter-height chair also available

#### **FRAME**

Fully welded frame in lightweight aluminum.

#### **FINISH**

Over 25 frame choices in powdercoat or wood grain finish.

# **UPHOLSTERY**

Over 900 fabric or vinyl choices. COM is accepted.