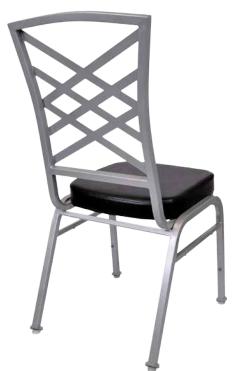

# GALE CA-3121

| DIMENSIONS |         |        |
|------------|---------|--------|
| Width      | Overall | 17½"   |
|            | Seat    | 15¼"   |
|            | Arm     | -      |
| Height     | Overall | 36½"   |
|            | Seat    | 18½"   |
|            | Arm     | -      |
| Depth      | Overall | 23½"   |
|            | Seat    | 16"    |
|            | Weight  | 14 lbs |

# FRAME

Fully welded frame in lightweight aluminum.

# **UPHOLSTERY**

Over 900 fabric or vinyl choices. COM is accepted.