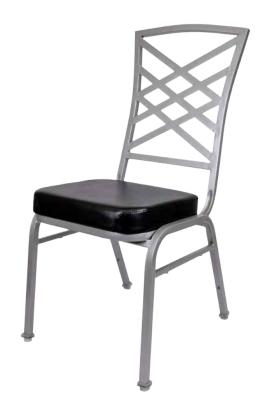

# GALE CA-3121

| DIMENSIONS |         |        |
|------------|---------|--------|
| Width      | Overall | 17½"   |
|            | Seat    | 15¼"   |
|            | Arm     | -      |
| Height     | Overall | 36½"   |
|            | Seat    | 18½"   |
|            | Arm     | -      |
| Depth      | Overall | 23½"   |
|            | Seat    | 16"    |
|            | Weight  | 14 lbs |

# FRAME

Fully welded frame in lightweight aluminum.

# **UPHOLSTERY**

Over 900 fabric or vinyl choices. COM is accepted.