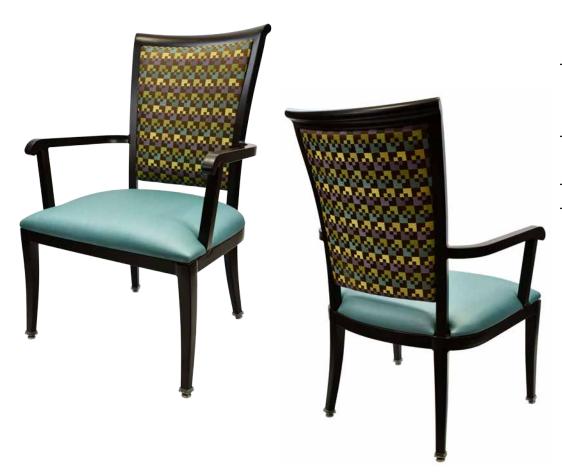

# FLORENCE WIDE CA-3876-AW

| DIMENSIONS |         |        |
|------------|---------|--------|
| Width      | Overall | 24½"   |
|            | Seat    | 24"    |
|            | Arm     | 24½"   |
| Height     | Overall | 39"    |
|            | Seat    | 18"    |
|            | Arm     | 24½"   |
| Depth      | Overall | 26½"   |
|            | Seat    | 21"    |
|            | Weight  | 23 lbs |

COM 1.6 Yards 0.8 yds Seat - 0.8 yds Back

Arm chair, barstool and counter-height also available