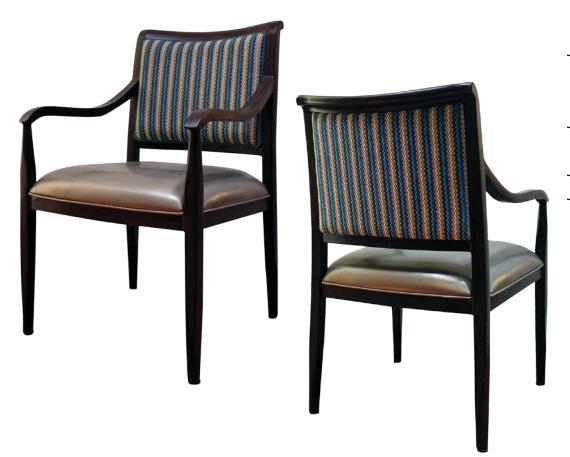

# **FAUSTO** CA-0241-A

## **DIMENSIONS** Overall 22¾" Seat 191/2" Width Arm 22¾" Overall 35¾" Seat 181/2" Height Arm 25" Overall 241/2" Depth Seat 211/2" Weight 24 lbs

COM 1.5 Yards 0.65 yds Seat - 0.85 yds Back

Arm chair, barstool and counter-height chair also available

## FRAME

Fully welded frame in lightweight aluminum.

#### **FINISH**

Over 25 frame choices in powdercoat or wood grain finish.

# **UPHOLSTERY**

Over 900 fabric or vinyl choices. COM is accepted.