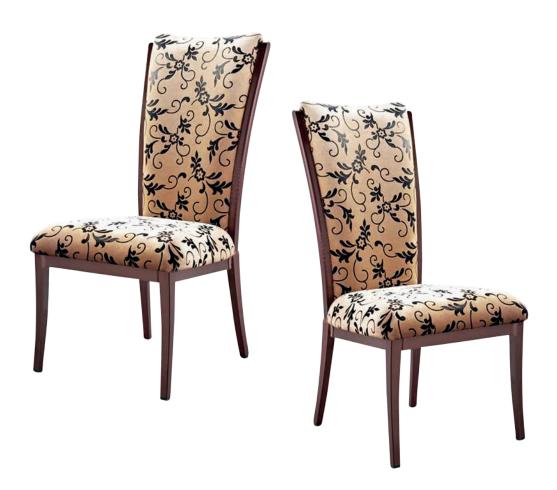

# **ESSENCE** CA-3812

## **DIMENSIONS** Overall 18" Seat 17¾" Width Arm -Overall 391/2" Seat 19" Height Arm -Overall 24¾" Depth Seat 181/2" Weight 19 lbs

COM 1.3 Yards 0.6 yds Seat - 0.7 yds Back

Arm chair, barstool and counter-height chair also available

#### **FRAME**

Fully welded frame in lightweight aluminum.

#### **FINISH**

Over 25 frame choices in powdercoat or wood grain finish.

# **UPHOLSTERY**

Over 900 fabric or vinyl choices. COM is accepted.