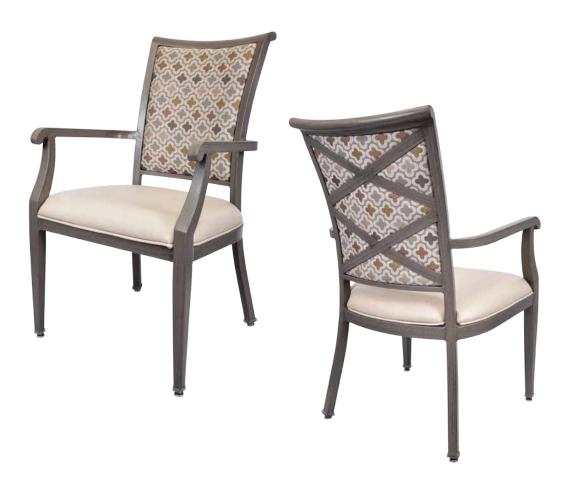

# ERIK CA-3892-A

| DIMENSIONS |         |        |
|------------|---------|--------|
| Width      | Overall | 23¼"   |
|            | Seat    | 19½"   |
|            | Arm     | 23¼"   |
| Height     | Overall | 38¼"   |
|            | Seat    | 18½"   |
|            | Arm     | 26½"   |
| Depth      | Overall | 26¾"   |
|            | Seat    | 21"    |
|            | Weight  | 20 lbs |

COM 1.3 Yards 0.6 yds Seat - 0.7 yds Back

Arm chair, barstool and counter-height chair also available

# FRAME

Fully welded frame in lightweight aluminum.

# **FINISH**

Over 25 frame choices in powdercoat or wood grain finish.

# **UPHOLSTERY**

Over 900 fabric or vinyl choices. COM is accepted.