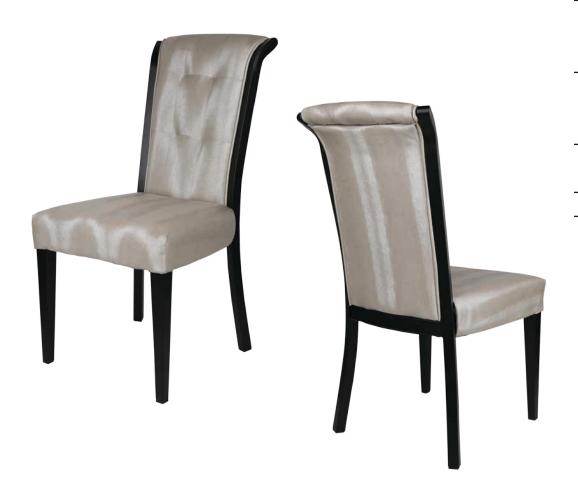

# **EMPRESS** CA-3806

| DIMENSIONS |         |        |
|------------|---------|--------|
| Width      | Overall | 18½″   |
|            | Seat    | 18½"   |
|            | Arm     | -      |
| Height     | Overall | 36½"   |
|            | Seat    | 18½"   |
|            | Arm     | -      |
| Depth      | Overall | 23¾"   |
|            | Seat    | 16"    |
|            | Weight  | 17 lbs |