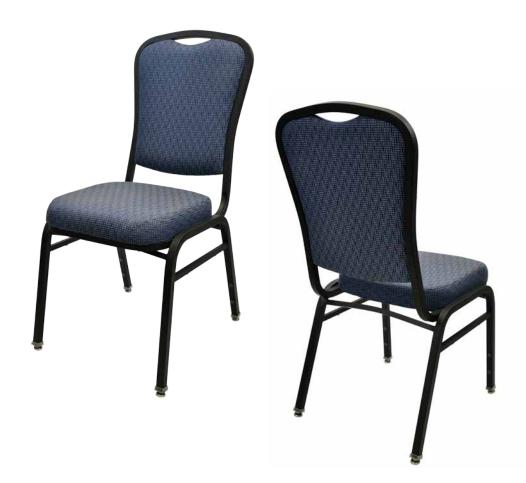

# **EMPIRE** CA-3301

## **DIMENSIONS** Overall 18" Seat 151/4" Width Arm -Overall 363/4" Height Seat 181/2" Arm -Overall 241/2" Depth Seat 161/2" Weight 14 lbs

COM 1.1Yards 0.5 yds Seat - 0.6 yds Back

Arm chair, barstool and counter-height chair also available

#### **FRAME**

Fully welded frame in lightweight aluminum.

## **UPHOLSTERY**

Over 900 fabric or vinyl choices. COM is accepted.

### **GLIDES**

Deluxe metal glides or plastic glides.