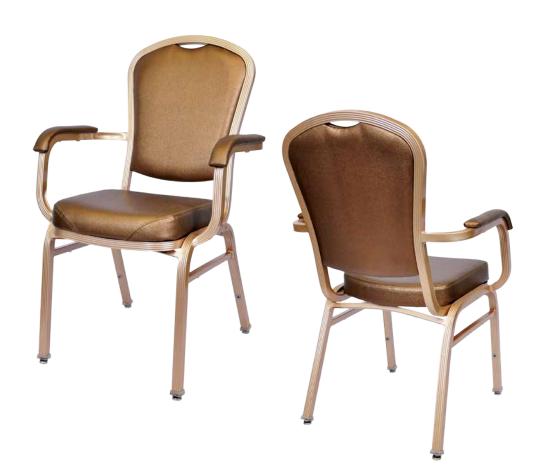

# **EMPIRE** CA-3301-A

| DIMENSIONS |         |        |
|------------|---------|--------|
| Width      | Overall | 23½"   |
|            | Seat    | 15¼"   |
|            | Arm     | 23½"   |
| Height     | Overall | 36¼"   |
|            | Seat    | 18½"   |
|            | Arm     | 25¾"   |
| Depth      | Overall | 25¾"   |
|            | Seat    | 16"    |
|            | Weight  | 15 lbs |

## FRAME

Fully welded frame in lightweight aluminum.

#### **FINISH**

Over 25 frame choices in powdercoat or wood grain finish.

# **UPHOLSTERY**

Over 900 fabric or vinyl choices. COM is accepted.

## **GLIDES**

Deluxe metal glides or plastic glides.