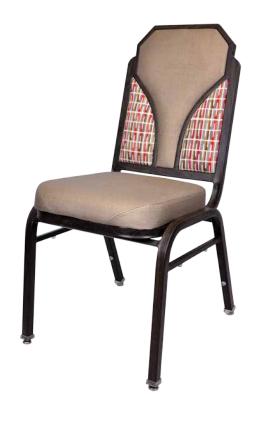

# ELBE CA-3893

# **DIMENSIONS** Overall 17½" Seat 151/4" Width Arm -Overall 351/2" Height Seat 181/2" Arm -Overall 23¾" Depth Seat 16"

COM 1.1Yards 0.5 yds Seat - 0.6 yds Back

Weight 14 lbs

Arm chair, barstool and counter-height chair also available

#### **FRAME**

Fully welded frame in lightweight aluminum.

#### **FINISH**

Over 25 frame choices in powdercoat or wood grain finish.

# **UPHOLSTERY**

Over 900 fabric or vinyl choices. COM is accepted.