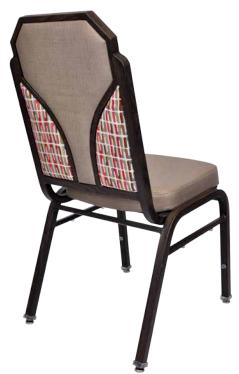

# ELBE CA-3893

# **DIMENSIONS** Overall 17½" Seat 151/4" Width Arm -Overall 351/2" Height Seat 181/2" Arm -Overall 23¾" Depth Seat 16"

COM 1.1Yards 0.5 yds Seat - 0.6 yds Back

Weight 14 lbs

Arm chair, barstool and counter-height chair also available

#### **FRAME**

Fully welded frame in lightweight aluminum.

#### **FINISH**

Over 25 frame choices in powdercoat or wood grain finish.

# **UPHOLSTERY**

Over 900 fabric or vinyl choices. COM is accepted.