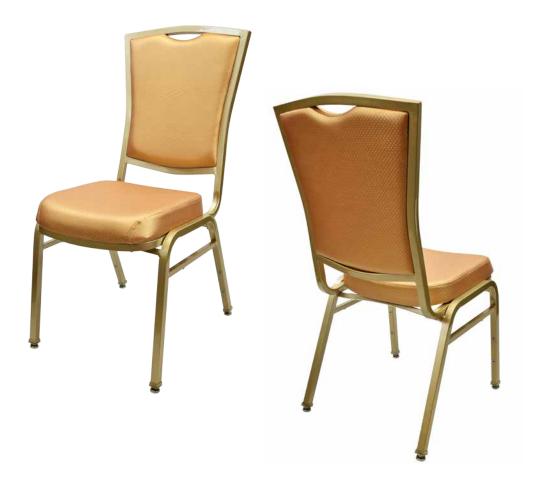

# **EDWARD** CA-3322

| DIMENSIONS |         |        |
|------------|---------|--------|
| Width      | Overall | 17¾"   |
|            | Seat    | 15¼"   |
|            | Arm     | -      |
| Height     | Overall | 37"    |
|            | Seat    | 18½"   |
|            | Arm     | -      |
| Depth      | Overall | 24¾"   |
|            | Seat    | 16½"   |
|            | Weight  | 15 lbs |

COM 1.1Yards  $0.5 \ yds \ Seat - 0.6 \ yds \ Back$ 

Arm chair, barstool and counter-height chair also available

## FRAME

Fully welded frame in lightweight aluminum.

#### **FINISH**

Over 25 frame choices in powdercoat or wood grain finish.

## **UPHOLSTERY**

Over 900 fabric or vinyl choices. COM is accepted.

### **GLIDES**

Deluxe metal glides or plastic glides.

## **UPGRADES**

Tufted, welted or nailhead seats and backs. Casters also available.

## **REGULATIONS**

All chairs are CAL-117 fire rating certified. CAL-133 is optional.