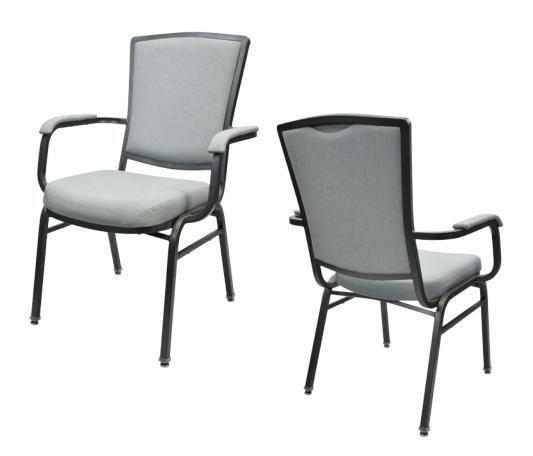

# **EDWARD** CA-3322-A

# **DIMENSIONS** Overall 25¾" Seat 17" Width Arm 25¾" Overall 371/4" Seat 181/2" Height Arm 251/2" Overall 251/2" Depth Seat 171/2" Weight 20 lbs

COM 1.1 Yards 0.5 yds Seat - 0.5 yds Back 0.1 yds Arms

Side chair, barstool and counter-height chair also available

#### **FRAME**

Fully welded frame in lightweight aluminum.

# **UPHOLSTERY**

Over 900 fabric or vinyl choices. COM is accepted.