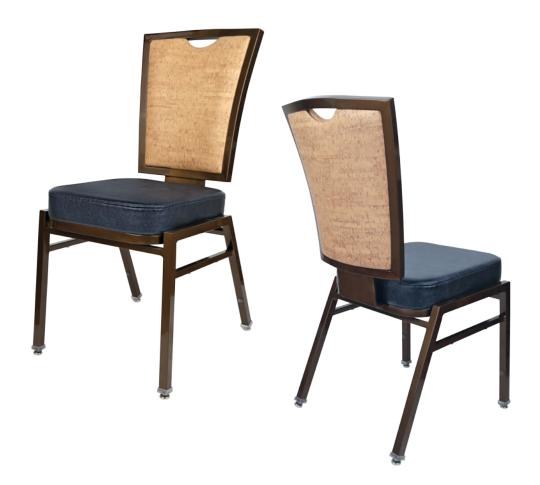

# **EDISON** CA-3745

# **DIMENSIONS** Overall 18" Seat 151/4" Width Arm -Overall 37" Height Seat 181/2" Arm -Overall 23" Depth Seat 15¾" Weight 14 lbs

COM 1.1 Yards 0.5 yds Seat - 0.6 yds Back

Arm chair, barstool and counter-height chair also available

### **FRAME**

Fully welded frame in lightweight aluminum.

#### **FINISH**

Over 25 frame choices in powdercoat or wood grain finish.

# **UPHOLSTERY**

Over 900 fabric or vinyl choices. COM is accepted.