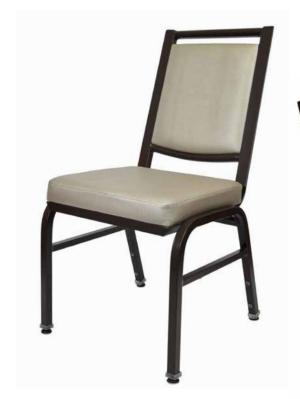

# **ECHO** CA-3330

## **DIMENSIONS**

| Width  | Overall | 19"    |
|--------|---------|--------|
|        | Seat    | 16½"   |
|        | Arm     | -      |
| Height | Overall | 36"    |
|        | Seat    | 18½"   |
|        | Arm     | -      |
| Depth  | Overall | 24½"   |
|        | Seat    | 16½"   |
|        | Weight  | 14 lbs |

### **FRAME**

Fully welded frame in lightweight aluminum.

### **FINISH**

Over 25 frame choices in powdercoat or wood grain finish.

# **UPHOLSTERY**

Over 900 fabric or vinyl choices. COM is accepted.