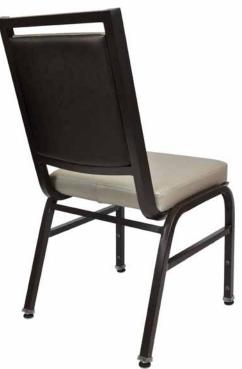

# **ECHO** CA-3330

## **DIMENSIONS**

| Width  | Overall | 19"    |
|--------|---------|--------|
|        | Seat    | 16½"   |
|        | Arm     | -      |
| Height | Overall | 36"    |
|        | Seat    | 18½"   |
|        | Arm     | -      |
| Depth  | Overall | 24½"   |
|        | Seat    | 16½"   |
|        | Weight  | 14 lbs |

### **FRAME**

Fully welded frame in lightweight aluminum.

### **FINISH**

Over 25 frame choices in powdercoat or wood grain finish.

# **UPHOLSTERY**

Over 900 fabric or vinyl choices. COM is accepted.