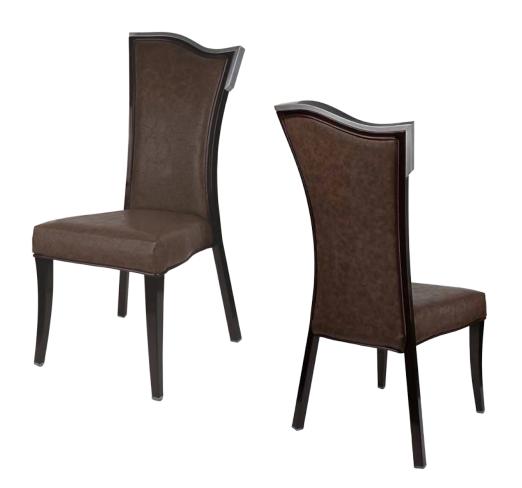

# **EARL** CA-3869

| DIMENSIONS |         |        |
|------------|---------|--------|
| Width      | Overall | 20"    |
|            | Seat    | 18"    |
|            | Arm     | -      |
| Height     | Overall | 41"    |
|            | Seat    | 18½"   |
|            | Arm     | -      |
| Depth      | Overall | 24¾"   |
|            | Seat    | 17"    |
|            | Weight  | 17 lbs |

## FRAME

Fully welded frame in lightweight aluminum.

#### **FINISH**

Over 25 frame choices in powdercoat or wood grain finish.

# **UPHOLSTERY**

Over 900 fabric or vinyl choices. COM is accepted.