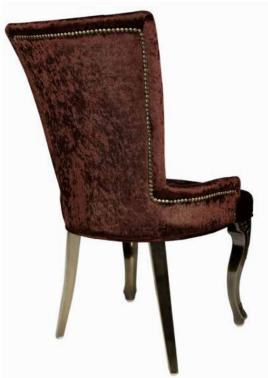

# **DUCHESS** CA-0606

| DIMENSIONS |         |        |
|------------|---------|--------|
| Width      | Overall | 20¾"   |
|            | Seat    | 20¾"   |
|            | Arm     | -      |
| Height     | Overall | 38¾"   |
|            | Seat    | 19¼"   |
|            | Arm     | -      |
| Depth      | Overall | 25¾"   |
|            | Seat    | 18"    |
|            | Weight  | 20 lbs |

# FRAME

Fully welded frame in lightweight aluminum.

#### **FINISH**

Over 25 frame choices in powdercoat or wood grain finish.

# **UPHOLSTERY**

Over 900 fabric or vinyl choices. COM is accepted.

# **UPGRADES**

Tufted, welted or nailhead seats and backs. Casters also available.