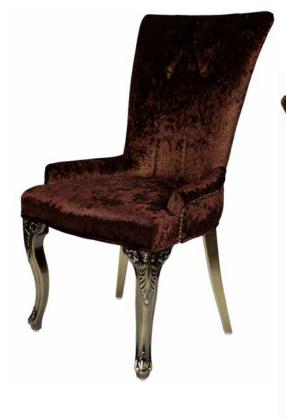

# **DUCHESS** CA-0606

| DIMENSIONS |         |        |
|------------|---------|--------|
| Width      | Overall | 20¾"   |
|            | Seat    | 20¾"   |
|            | Arm     | -      |
| Height     | Overall | 38¾"   |
|            | Seat    | 19¼"   |
|            | Arm     | -      |
| Depth      | Overall | 25¾"   |
|            | Seat    | 18"    |
|            | Weight  | 20 lbs |

# FRAME

Fully welded frame in lightweight aluminum.

#### **FINISH**

Over 25 frame choices in powdercoat or wood grain finish.

# **UPHOLSTERY**

Over 900 fabric or vinyl choices. COM is accepted.

# **UPGRADES**

Tufted, welted or nailhead seats and backs. Casters also available.