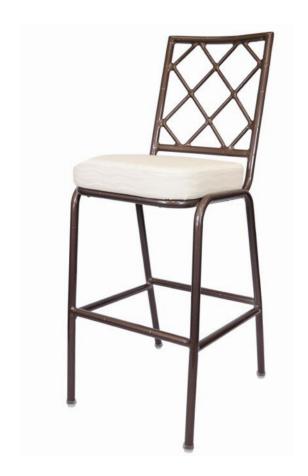

# DIAMOND HYBRID

| DIMENSIONS |         |        |
|------------|---------|--------|
| Width      | Overall | 18¼"   |
|            | Seat    | 15½"   |
|            | Arm     | -      |
| Height     | Overall | 45½"   |
|            | Seat    | 30"    |
|            | Arm     | -      |
| Depth      | Overall | 221/4" |
|            | Seat    | 16"    |
|            | Weight  | 15 lbs |
|            |         |        |

# FRAME

Fully welded frame in durable steel.

# **FINISH**

Over 25 frame choices in powdercoat or wood grain finish.

# **UPHOLSTERY**

Over 900 fabric or vinyl choices. COM is accepted.