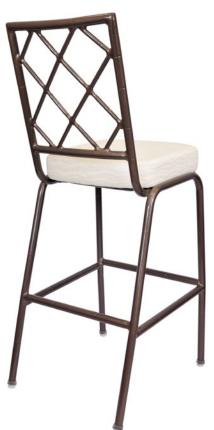

# DIAMOND HYBRID

| DIMENSIONS |         |        |
|------------|---------|--------|
| Width      | Overall | 18¼"   |
|            | Seat    | 15½"   |
|            | Arm     | -      |
| Height     | Overall | 45½"   |
|            | Seat    | 30"    |
|            | Arm     | -      |
| Depth      | Overall | 221/4" |
|            | Seat    | 16"    |
|            | Weight  | 15 lbs |
|            |         |        |

# FRAME

Fully welded frame in durable steel.

# **FINISH**

Over 25 frame choices in powdercoat or wood grain finish.

# **UPHOLSTERY**

Over 900 fabric or vinyl choices. COM is accepted.