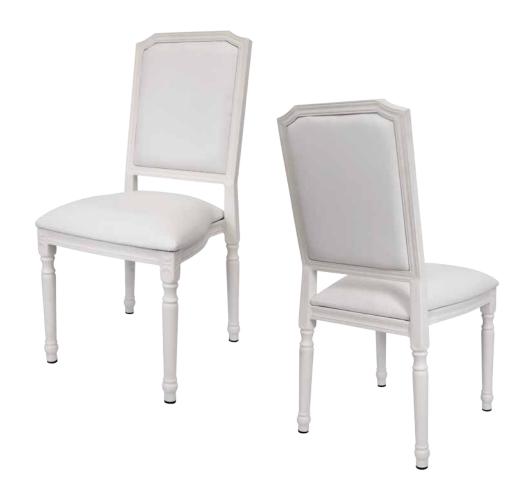

# DEVON CA-3905

# **DIMENSIONS** Overall 18" Seat 17¾" Width Arm -Overall 37" Height Seat 181/2" Arm -Overall 21" Depth Seat 181/2" Weight 16 lbs

COM 1.1 Yards 0.5 yds Seat - 0.6 yds Back

Arm chair, barstool and counter-height chair also available

### **FRAME**

Fully welded frame in lightweight aluminum.