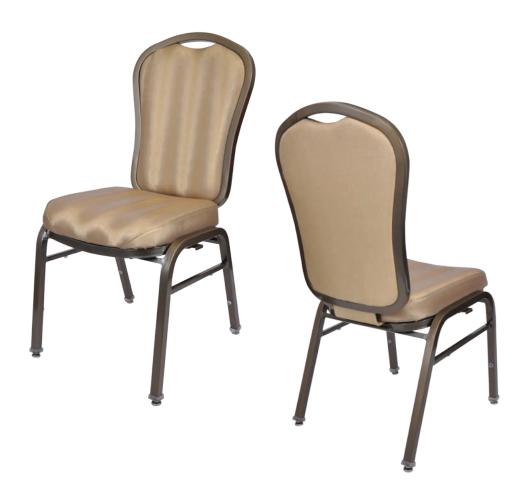

# DELTA CA-3536

| DIMENSIONS |         |        |
|------------|---------|--------|
| Width      | Overall | 18½"   |
|            | Seat    | 15¼"   |
|            | Arm     | -      |
| Height     | Overall | 36¾"   |
|            | Seat    | 18¼"   |
|            | Arm     | -      |
| Depth      | Overall | 21½"   |
|            | Seat    | 16¾"   |
|            | Weight  | 18 lbs |

### FRAME

Fully welded frame in lightweight aluminum.

## **UPHOLSTERY**

Over 900 fabric or vinyl choices. COM is accepted.

### **GLIDES**

Deluxe metal glides or plastic glides.