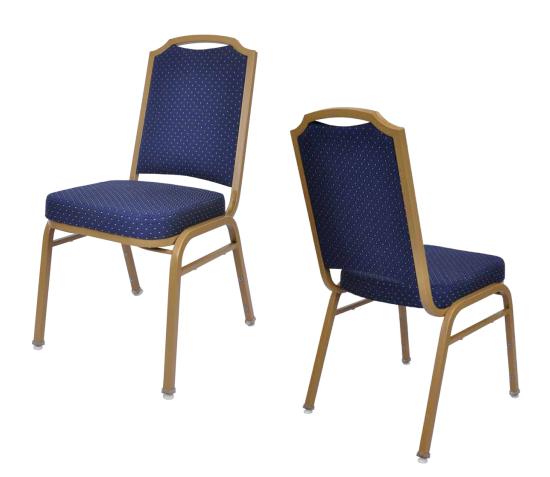

# DANUBE CA-3879

| DIMENSIONS |         |        |
|------------|---------|--------|
| Width      | Overall | 18¼"   |
|            | Seat    | 15¼"   |
|            | Arm     | -      |
| Height     | Overall | 35¼"   |
|            | Seat    | 18½"   |
|            | Arm     | -      |
| Depth      | Overall | 221/4" |
|            | Seat    | 16"    |
|            | Weight  | 14 lbs |

#### FRAME

Fully welded frame in lightweight aluminum.

#### **FINISH**

Over 25 frame choices in powdercoat or wood grain finish.

## **UPHOLSTERY**

Over 900 fabric or vinyl choices. COM is accepted.