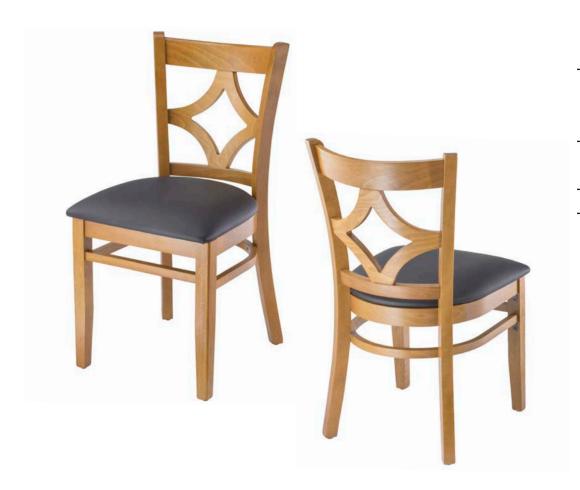

# **CURTAIN BACK** CW-0208

| DIMENSIONS            |         |        |  |
|-----------------------|---------|--------|--|
| Width                 | Overall | 17½"   |  |
|                       | Seat    | 17½"   |  |
|                       | Arm     | -      |  |
| Height                | Overall | 34"    |  |
|                       | Seat    | 19"    |  |
|                       | Arm     | -      |  |
| Overall<br>Depth Seat | 211⁄4″  |        |  |
|                       | Seat    | 16½"   |  |
|                       | Weight  | 17 lbs |  |

COM 0.5 Yard 0.5 yd Seat

Arm chair, barstool and counter-height chair also available

| F | RA | ۱N | 1E |
|---|----|----|----|
|---|----|----|----|

Solid European beechwood frame.