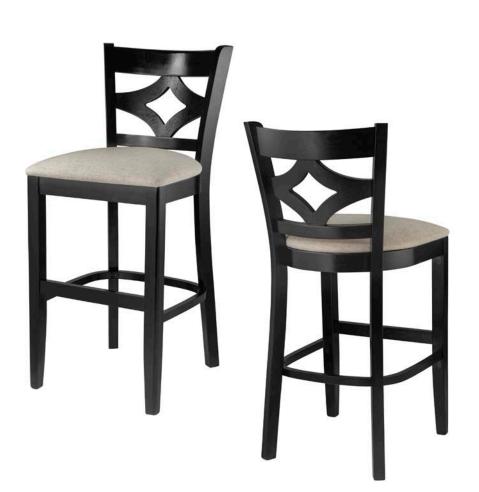

# CURTAIN BACK BW-0208

| DIMENSIONS |         |        |
|------------|---------|--------|
| Width      | Overall | 171⁄2″ |
|            | Seat    | 17½″   |
|            | Arm     | -      |
| Height     | Overall | 431⁄2″ |
|            | Seat    | 31″    |
|            | Arm     | -      |
| Depth      | Overall | 211⁄2″ |
|            | Seat    | 16½″   |
|            | Weight  | 19 lbs |

COM 0.5 Yard 0.5 yd Seat

Side chair, arm chair and counter-height chair also available

#### FRAME

Solid European beechwood frame.