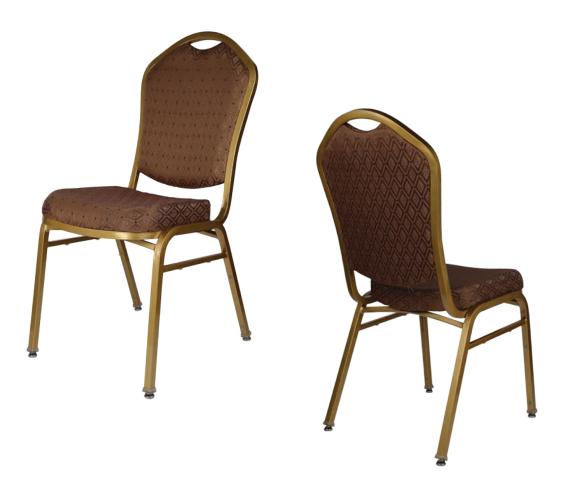

# CROWNBACK CM-3150

| DIMENSIONS |         |        |
|------------|---------|--------|
| Width      | Overall | 17½"   |
|            | Seat    | 15¼"   |
|            | Arm     | -      |
| Height     | Overall | 37"    |
|            | Seat    | 18½"   |
|            | Arm     | -      |
| Depth      | Overall | 23½"   |
|            | Seat    | 16½"   |
|            | Weight  | 17 lbs |

## FRAME

Fully welded frame in durable steel.

#### **FINISH**

Over 25 frame choices in powdercoat finish.

## **UPHOLSTERY**

Over 900 fabric or vinyl choices. COM is accepted.

### **GLIDES**

Deluxe metal glides or plastic glides.