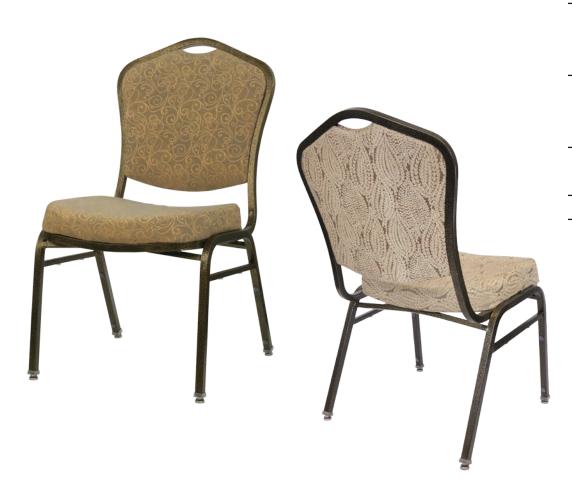

# CROWN HEALTH CA-3856

| DIMENSIONS |         |        |
|------------|---------|--------|
| Width      | Overall | 21½"   |
|            | Seat    | 19"    |
|            | Arm     | _      |
| Height     | Overall | 36½"   |
|            | Seat    | 191⁄2″ |
|            | Arm     | _      |
| Depth      | Overall | 25"    |
|            | Seat    | 18"    |
|            | Weight  | 17 lbs |

COM 1.3 Yards 0.6 yds Seat - 0.7 yds Back

Arm chair, barstool and counter-height chair also available

# FRAME

Fully welded frame in lightweight aluminum.

### **FINISH**

Over 25 frame choices in powdercoat or wood grain finish.

# **UPHOLSTERY**

Over 900 fabric or vinyl choices. COM is accepted.

# **GLIDES**

Deluxe metal glides or plastic glides.

# **UPGRADES**

Tufted, welted or nailhead seats and backs. Casters also available.

# **REGULATIONS**

All chairs are CAL-117 fire rating certified. CAL-133 is optional.