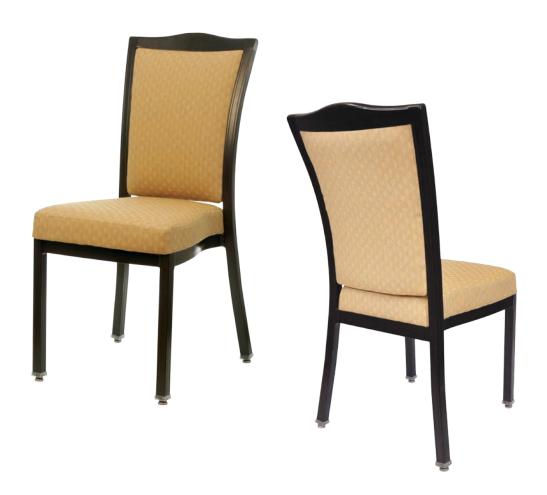

# **CRESTON** CA-3774

# **DIMENSIONS** Overall 19" Seat 171/4" Width Arm -Overall 37½" Seat 191/4" Height Arm -Overall 24" Depth Seat 171/4" Weight 15 lbs

COM 1.1 Yards 0.5 yds Seat - 0.6 yds Back

Arm chair, barstool and counter-height also available

#### **FRAME**

Fully welded frame in lightweight aluminum.

#### **FINISH**

Over 25 frame choices in powdercoat or wood grain finish.

## **UPHOLSTERY**

Over 900 fabric or vinyl choices. COM is accepted.