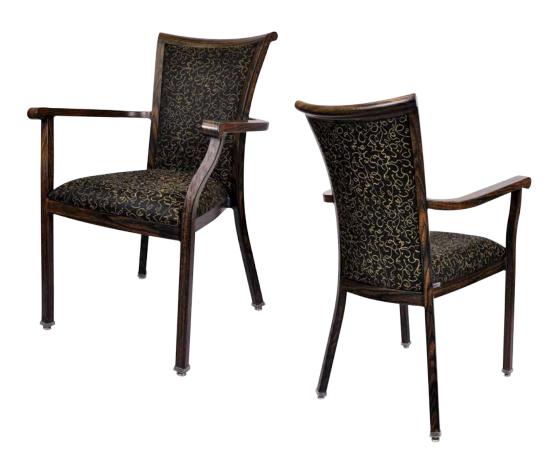

# COLT CA-3884-A

| DIMENSIONS |         |        |
|------------|---------|--------|
| Width      | Overall | 25"    |
|            | Seat    | 18"    |
|            | Arm     | 25"    |
| Height     | Overall | 35¼"   |
|            | Seat    | 18¾"   |
|            | Arm     | 26¼"   |
| Depth      | Overall | 25¼"   |
|            | Seat    | 19"    |
|            | Weight  | 20 lbs |

COM 1.1 Yards  $0.5 \ yds \ Seat - 0.6 \ yds \ Back$ 

Arm chair, barstool and counter-height chair also available

## FRAME

Fully welded frame in lightweight aluminum.

## **FINISH**

Over 25 frame choices in powdercoat or wood grain finish.

# **UPHOLSTERY**

Over 900 fabric or vinyl choices. COM is accepted.

### **GLIDES**

Deluxe metal glides or plastic glides.

## **UPGRADES**

Tufted, welted or nailhead seats and backs. Casters also available.