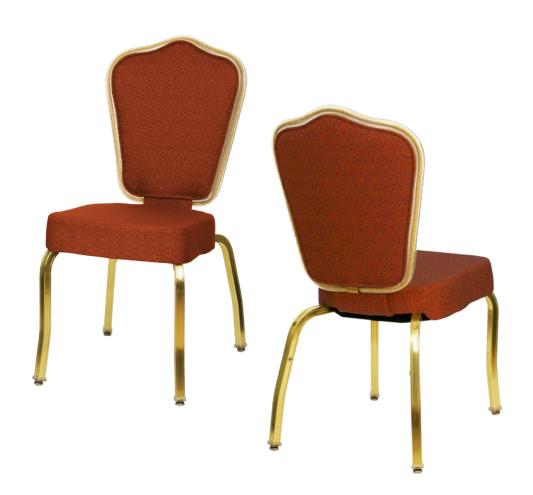

# CLOVER CA-3542

# **DIMENSIONS** Overall 181/2" Seat 16" Width Arm -Overall 361/2" Seat 181/2" Height Arm -Overall 23¾" Depth Seat 161/2" Weight 19 lbs

COM 1.3 Yards 0.6 yds Seat - 0.7 yds Back

### FRAME

Fully welded frame in lightweight aluminum.

#### **FINISH**

Over 25 frame choices in powdercoat or wood grain finish.

## **UPHOLSTERY**

Over 900 fabric or vinyl choices. COM is accepted.

### **GLIDES**

Deluxe metal glides or plastic glides.