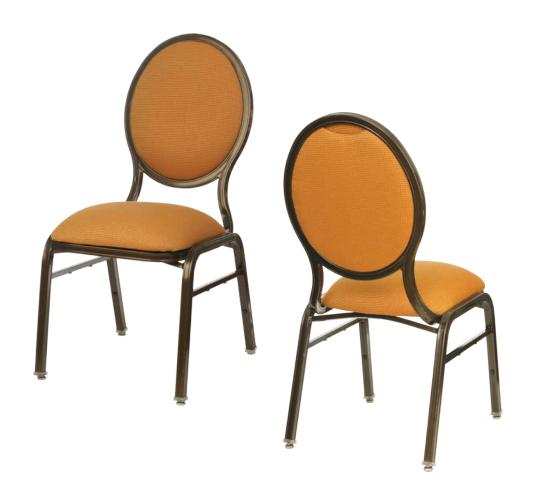

# **CLOSED TEAR DROP** CA-3306

# **DIMENSIONS** Overall 18" Seat 151/4" Width Arm -Overall 371/4" Height Seat 181/2" Arm -Overall 24" Depth Seat 16" Weight 14 lbs

COM 1.1Yards 0.5 yds Seat - 0.6 yds Back

Arm chair, barstool and counter-height also available

## **FRAME**

Fully welded frame in lightweight aluminum.

### **FINISH**

Over 25 frame choices in powdercoat or wood grain finish.

# **UPHOLSTERY**

Over 900 fabric or vinyl choices. COM is accepted.