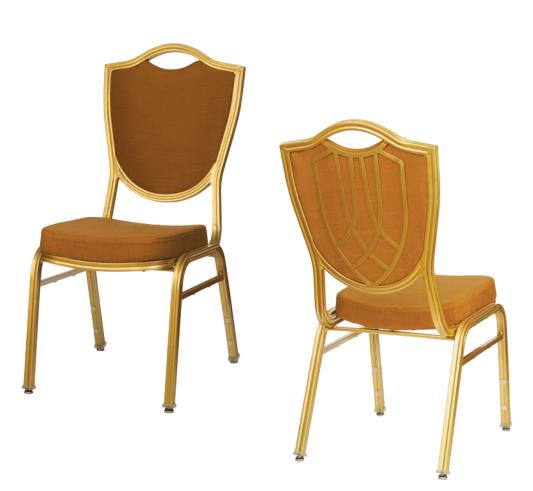

# CLOSED QUEEN CA-3316

| DIMENSIONS |         |        |
|------------|---------|--------|
| Width      | Overall | 17½″   |
|            | Seat    | 15¼″   |
|            | Arm     | -      |
| Height     | Overall | 37¼″   |
|            | Seat    | 18½″   |
|            | Arm     | -      |
| Depth      | Overall | 24″    |
|            | Seat    | 16″    |
|            | Weight  | 14 lbs |

COM 1.1Yards 0.5 yds Seat - 0.6 yds Back

Arm chair, barstool and counter-height chair also available

#### FRAME

Fully welded frame in lightweight aluminum.

#### FINISH

Over 25 frame choices in powdercoat or wood grain finish.

#### UPHOLSTERY

Over 900 fabric or vinyl choices. COM is accepted.