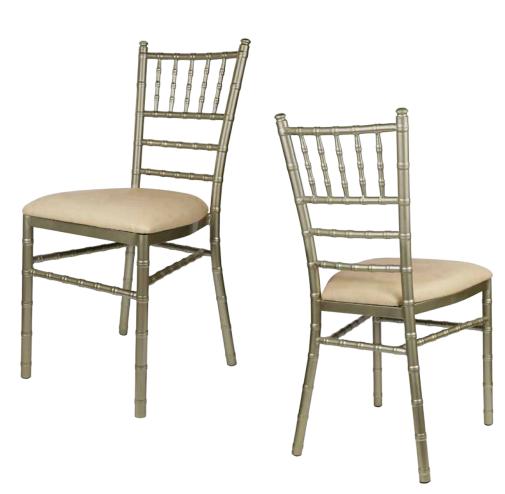

# CHIAVARI CORPORAL CA-3625

| DIMENSIONS |         |        |
|------------|---------|--------|
| Width      | Overall | 16½″   |
|            | Seat    | 16½″   |
|            | Arm     | -      |
| Height     | Overall | 36½″   |
|            | Seat    | 19″    |
|            | Arm     | -      |
| Depth      | Overall | 211⁄2″ |
|            | Seat    | 17″    |
|            | Weight  | 10 lbs |

#### FRAME

Fully welded frame in lightweight aluminum.

### FINISH

Over 25 frame choices in powdercoat or wood grain finish.

#### UPHOLSTERY

Over 900 fabric or vinyl choices. COM is accepted.