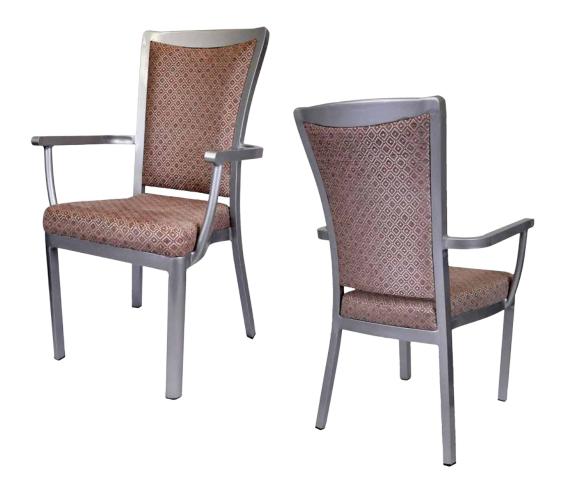

# CELLINI CA-3772-A

| DIMENSIONS |         |        |
|------------|---------|--------|
| Width      | Overall | 23¾"   |
|            | Seat    | 19"    |
|            | Arm     | 23¾"   |
| Height     | Overall | 37½"   |
|            | Seat    | 18½"   |
|            | Arm     | 24½"   |
| Depth      | Overall | 25"    |
|            | Seat    | 19"    |
|            | Weight  | 20 lbs |

## FRAME

Fully welded frame in lightweight aluminum.

#### **FINISH**

Over 25 frame choices in powdercoat or wood grain finish.

## **UPHOLSTERY**

Over 900 fabric or vinyl choices. COM is accepted.